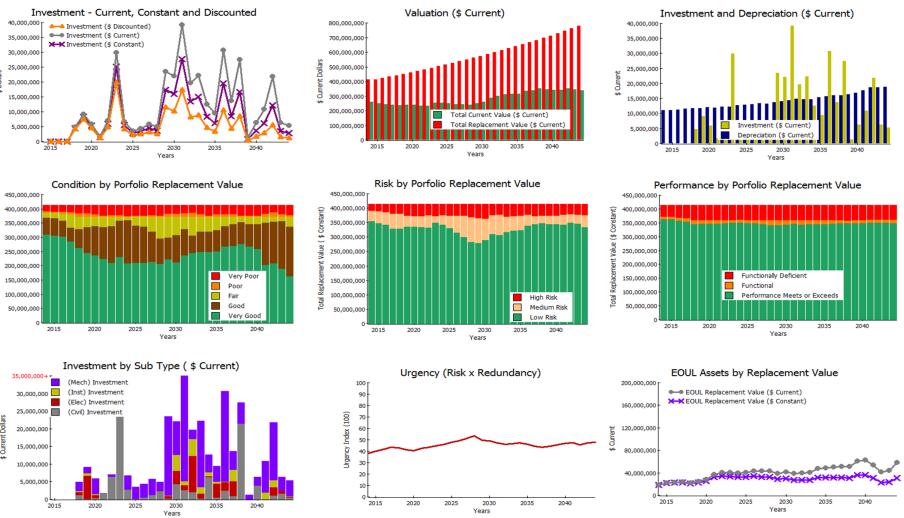

| Selection and<br>Contract<br>negotiations |                                        |
| Implementation            | Verify Scope and<br>Requirements | Design                      | Build /<br>Customize /<br>Configure       | Test                                      | Client<br>Acceptance                   |
| Roll Out                  | Documentation                    | Training                    | "Ease In"<br>Parallel Systems/<br>Sandbox | Switch Over                               | Operational                            |
| Continuous<br>Improvement | Identify<br>Opportunities        | Seek Support<br>and Funding | Implementation                            | Rollout                                   | Repeat                                 |



# Forecasting and Modeling





#### **Analytics Software Acquisition and Implementation**

Analytics
Systems are
typically
"Expert
Systems"





## Thank you!

wsp.com