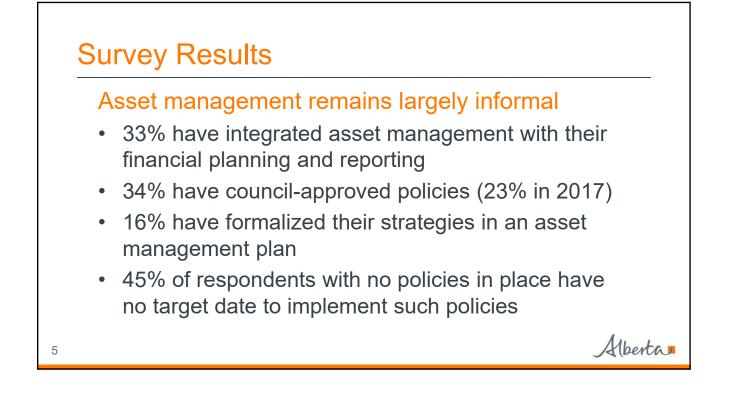

## Asset Management Survey

- Started in 2017 to fulfill reporting requirements of the Federal Gas Tax Fund
- 2018 online survey: Nov 27 Dec 21, 2018
- Overall response rate: 53%

3

- These municipalities own about 54% of Alberta's municipally-owned TCAs
- Survey will be repeated annually