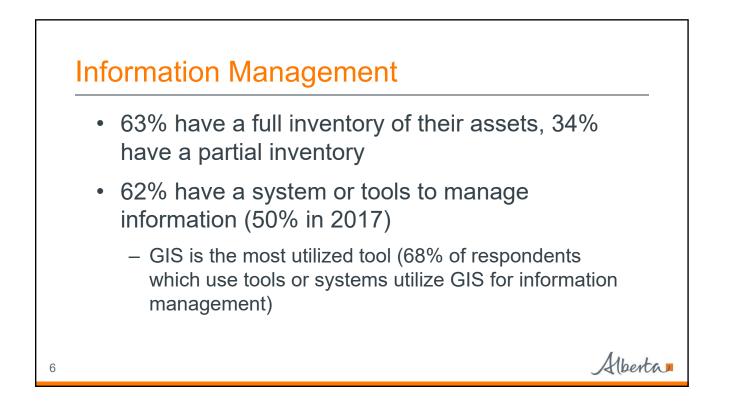

## Asset Management Survey

- Started in 2017 to fulfill reporting requirements of the Federal Gas Tax Fund
- 2018 online survey: Nov 27 Dec 21, 2018
- Overall response rate: 53%

3

- These municipalities own about 54% of Alberta's municipally-owned TCAs
- Survey will be repeated annually