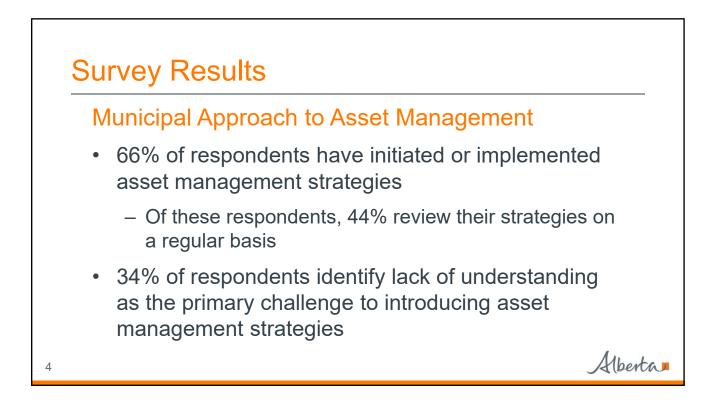

## Asset Management Survey

- Started in 2017 to fulfill reporting requirements of the Federal Gas Tax Fund
- 2018 online survey: Nov 27 Dec 21, 2018
- Overall response rate: 53%

3

- These municipalities own about 54% of Alberta's municipally-owned TCAs
- Survey will be repeated annually