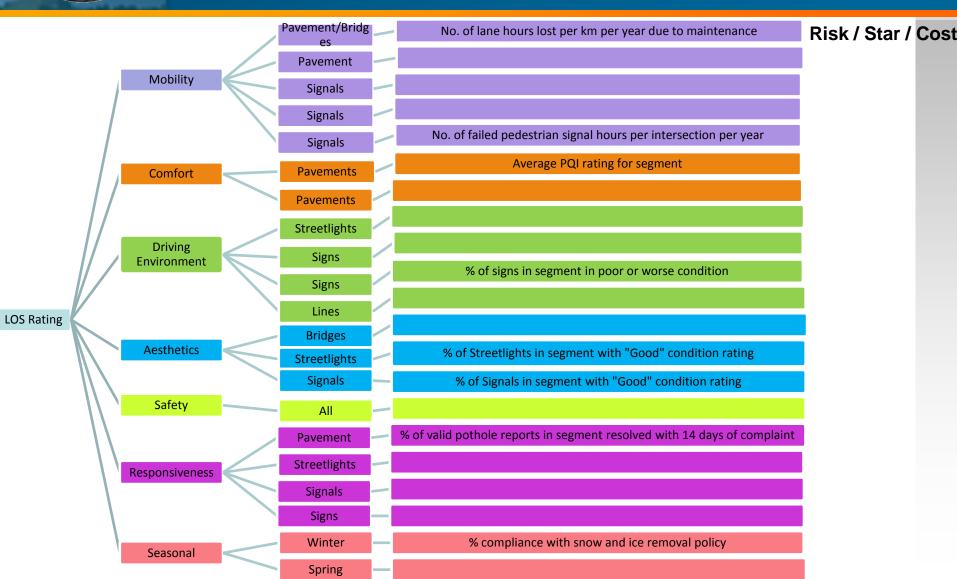

## Developing Levels of Service using "Star Rating"

Improve

actions

Step 3: Develop Measures Develop customer and technical performance measures and rating system. Develop the methodology for data collection, & validation, analysis, monitoring and reporting.