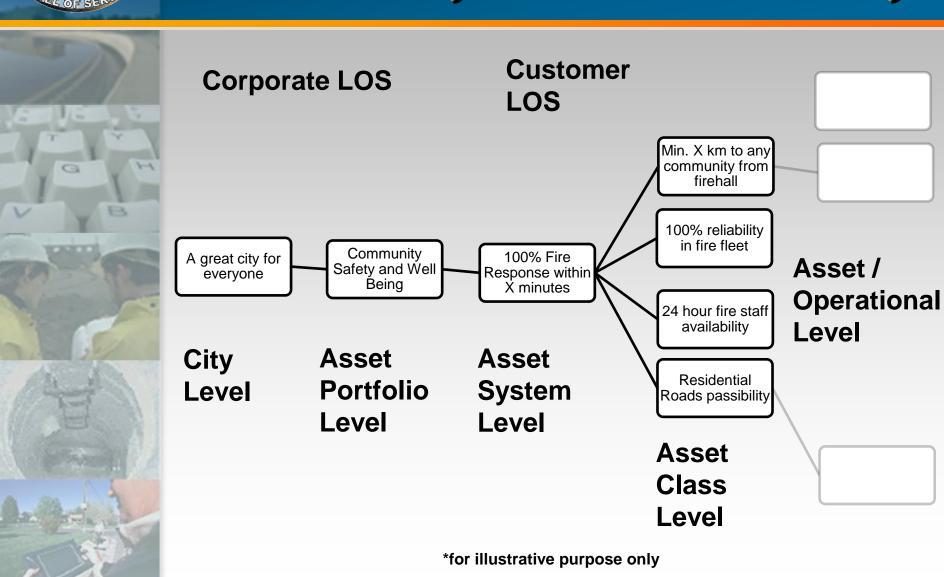

# Key Decision: What "level" do you do the analysis - the AM Hierarchy

# An Incremental Approach to AM Planning