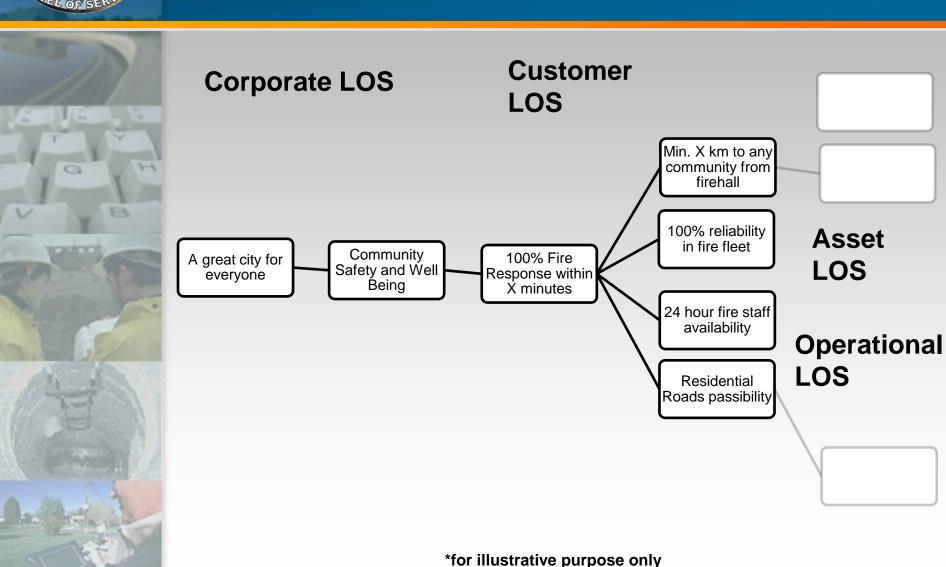

### A Key to the AM Plan: Level of Service

## Developing Levels of Service using "Star Rating"

#### Step 1: Identify Customers & Services Provided Identify the customers of the Business Unit and the Outcomes the customers seek